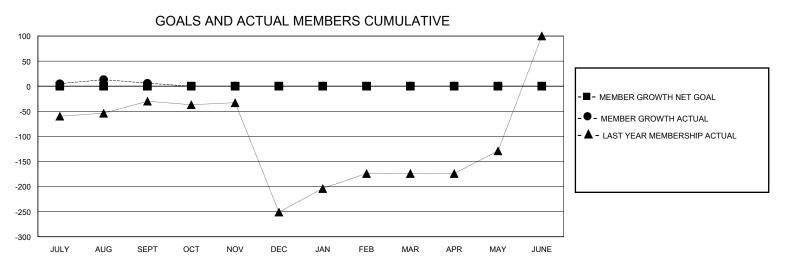

GOALS AND ACTUAL NEW CLUBS CUMULATIVE

MAR

APR

MAY

JUNE

| DROPPED CLUBS: 1 |    | 4 CLUBS OF 47 ADDED 1 OR MORE<br>NEW MEMBERS | GENDER DISTRIBUTION  MALE 1,375 (80.17%)  FEMALE 340 (19.83%) |               |   |
|------------------|----|----------------------------------------------|---------------------------------------------------------------|---------------|---|
| DROPPED MEMBERS  |    |                                              | FEWALE                                                        | 340 (19.0370) |   |
| DECEASED         | 2  | CLICK HERE FOR CUMULATIVE                    | TOTAL FAMILY UNIT MEMBERS                                     |               | 0 |
| CLUB CANCELLED   | 0  | MEMBERSHIP DATA                              | FAMILY MEMBERS PAYING HALF DUES                               |               | 0 |
| OTHER            | 13 |                                              |                                                               |               | ا |
| TOTAL            | 15 |                                              | 2020                                                          |               |   |

JULY

AUG

SEPT

OCT

NOV

DEC

JAN

FEB