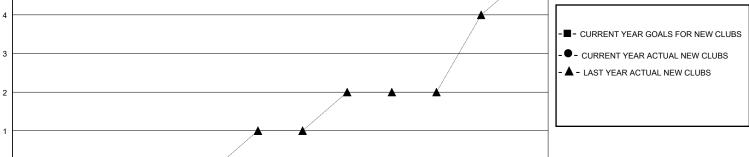

GOALS AND ACTUAL NEW CLUBS CUMULATIVE

MAR

APR

MAY

JUNE

| DROPPED CLUBS: 1 |    | 4 CLUBS OF 47 ADDED 1 OR MORE<br>NEW MEMBERS | GENDER DISTRIBUTION  MALE 1,375 (80.17%)  FEMALE 340 (19.83%) |               |   |
|------------------|----|----------------------------------------------|---------------------------------------------------------------|---------------|---|
| DROPPED MEMBERS  |    |                                              | FEWALE                                                        | 340 (19.0370) |   |
| DECEASED         | 2  | CLICK HERE FOR CUMULATIVE                    | TOTAL FAMILY UNIT MEMBERS                                     |               | 0 |
| CLUB CANCELLED   | 0  | MEMBERSHIP DATA                              | FAMILY MEMBERS PAYING HALF DUES                               |               | 0 |
| OTHER            | 13 |                                              |                                                               |               | ا |
| TOTAL            | 15 |                                              | 2020                                                          |               |   |

JULY

AUG

SEPT

OCT

NOV

DEC

JAN

FEB